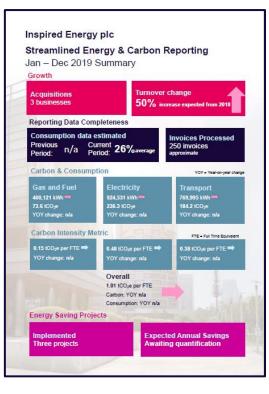

## **SECR Delivery** What Inspired are offering

#### The only solution to drive value:

- ✓ Input and storage of all relevant data
- ✓ Quarterly Progress Review
- ✓ Annual Energy & Carbon Report

Financial – Late or rejected annual reporting

| Time after the deadline | Penalty |
|-------------------------|---------|
| Up to 1 month           | £150    |
| 1 to 3 months           | £375    |
| 3 to 6 months           | £750    |
| More than 6 months      | £1,500  |