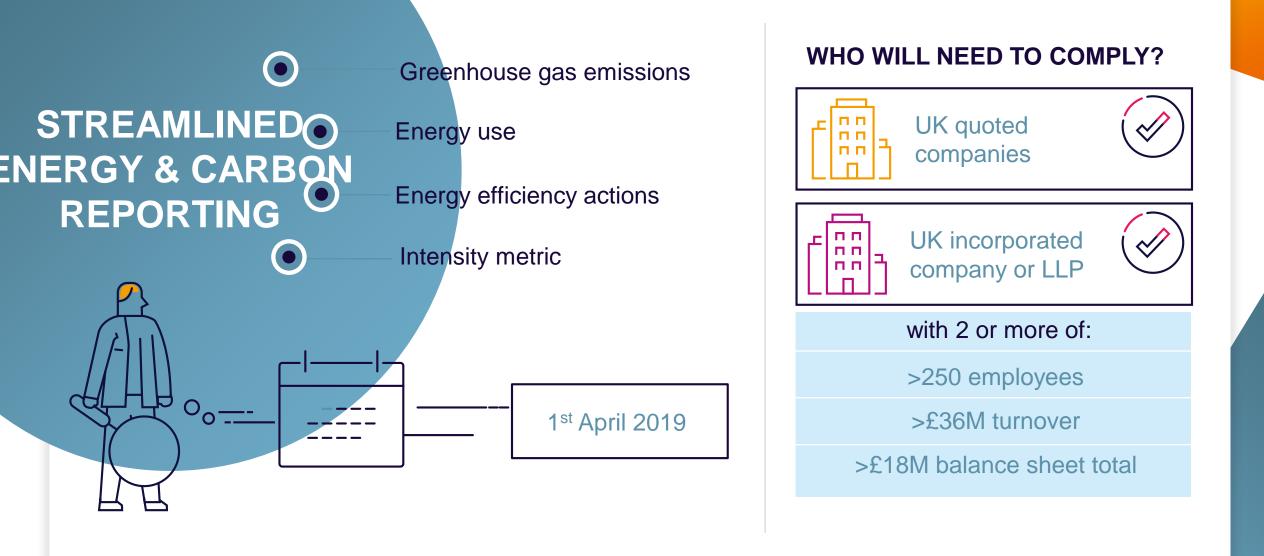

## **SECR – WHAT IS IT?**

# Things to consider

Are you ready? Do you have a plan?

How do you identify and manage energy efficiency opportunities? How can you take control of your data and reporting?

U. 

Identify and convert consumption data into carbon emission figures for each fuel source (scope 1 and 2)

Identify energy efficiency measures undertaken and develop appropriate narrative document.

Select suitable intensity metric and undertake calculations.

Compile your final Energy & Carbon Report

## WHAT YOU NEED TO DO