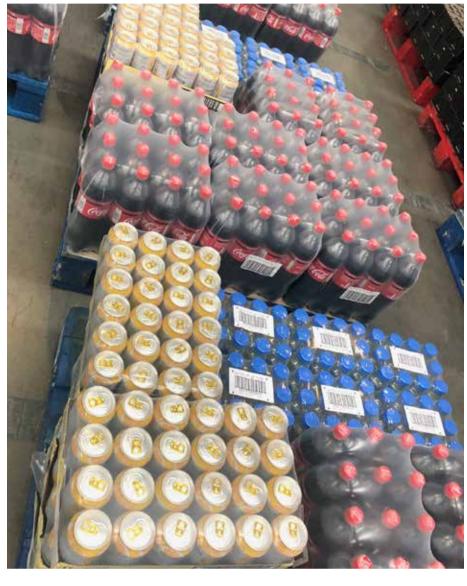

# **COCA-COLA DONATE** 150,000 DRINKS TO HELP SUPPEAR SUPPORT FOOD BOX INITIATIVE

Coca-Cola European Partners (CCEP) has donated more than 150,000 drinks to be included in food boxes for local authorities and charities and distributed to those most vulnerable and isolating during this difficult time.

We are incredibly proud of our ongoing relationship with CCEP and hugely grateful for the support they have shown which will harness the power of surplus drinks, helping to reduce waste while supporting local communities.