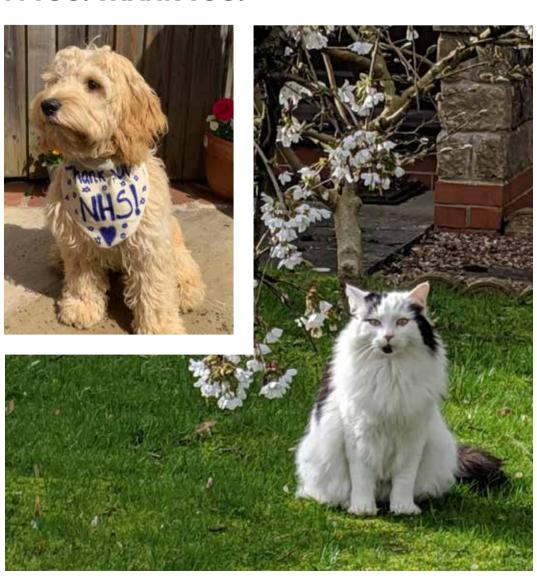

Their donation will make a real difference to our Community Shop and Company Shop members.

As you can see, Milo the NHS supporting dog and Finn the cat were very pleased with the donation!

"I WAS DELIGHTED TO BE ABLE TO GET THE FOOD I NEEDED FOR MY DOG AS WELL AS THE FOOD I NEEDED FOR MY FAMILY IN THIS WEEK'S SHOP. SINCE THE LOCKDOWN, OUR DOG MILO HAS BEEN A GREAT DISTRACTION FOR THE KIDS AND IT'S REALLY IMPORTANT TO KEEP HIM HEALTHY AND WELL FED. **GREAT SELECTION TO CHOOSE FROM TOO. THANK YOU!"** 