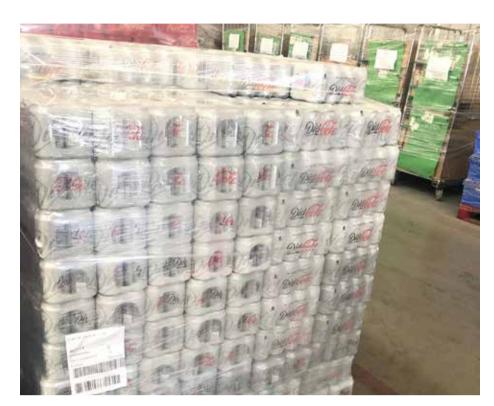

# **COCA-COLA DONATE** 150,000 DRINKS TO HELP SUPPEAR SUPPORT FOOD BOX INITIATIVE

Coca-Cola European Partners (CCEP) has donated more than 150,000 drinks to be included in food boxes for local authorities and charities and distributed to those most vulnerable and isolating during this difficult time.

We are incredibly proud of our ongoing relationship with CCEP and hugely grateful for the support they have shown which will harness the power of surplus drinks, helping to reduce waste while supporting local communities.